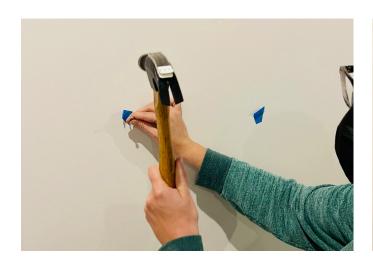

#### **Installation Procedures**

#### D. INSTALLATION

Student will install the exhibition piece, under the supervision of Museum staff. All work must be installation ready, including display stands, easels, plexi, mounting brackets, wire, velcro, hangers, etc. Assistance from third parties may be used to bring the piece into the Museum, but third parties may not stay in Museum. Students must wear proper footwear, including tennis shoes or boots. Sandals are not allowed. No food products are allowed in Museum.

Student will not mark on the walls of the Museum. All artwork/pedestals/materials installed need a minimum of thirty-six (36) inch clearance on all sides for federal ADA compliance. If the artwork prevents such clearance, the piece must be placed against the wall such that visitors may not walk behind.

- You will be required to install your own artwork, under the supervision of Museum staff.
- You may have help bringing your work into the Museum, but guests cannont stay in the space. (This is a security and insurance requirement)
- NO sandals. You need to wear tennis shoes, boots or closed toe shoes to protect your feet. A hammer to the toe is not pleasant. (Insurance requirement)
- **DO NOT** mark on the walls with pencil or pen. (Marks are hard to erase, cover or paint over. Use marking tape to mark spots for nails and screws.)
- All artwork/pedestals/materials in the Museum need a minimum of 36" clearance on all sides for federal ADA compliance. If you can't manage that, place them close enough to the wall or grouped so that visitors understand they are not to be walked behind or through.
- No food or food products in the Museum. Exceptions must be approved by the Director.