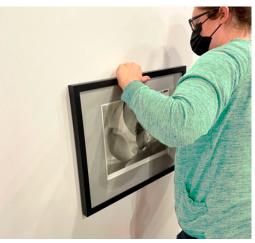

#### **Installation Procedures**

#### D. INSTALLATION

Student will install the exhibition piece, under the supervision of Museum staff. All work must be installation ready, including display stands, easels, plexi, mounting brackets, wire, velcro, hangers, etc. Assistance from third parties may be used to bring the piece into the Museum, but third parties may not stay in Museum. Students must wear proper footwear, including tennis shoes or boots. Sandals are not allowed. No food products are allowed in Museum.

Student will not mark on the walls of the Museum. All artwork/pedestals/materials installed need a minimum of thirty-six (36) inch clearance on all sides for federal ADA compliance. If the artwork prevents such clearance, the piece must be placed against the wall such that visitors may not walk behind.

- You will be required to install your own artwork, under the supervision of Museum staff.
- You may have help bringing your work into the Museum, but guests cannont stay in the space. (This is a security and insurance requirement)
- NO sandals. You need to wear tennis shoes, boots or closed toe shoes to protect your feet. A hammer to the toe is not pleasant. (Insurance requirement)
- **DO NOT** mark on the walls with pencil or pen. (Marks are hard to erase, cover or paint over. Use marking tape to mark spots for nails and screws.)
- All artwork/pedestals/materials in the Museum need a minimum of 36" clearance on all sides for federal ADA compliance. If you can't manage that, place them close enough to the wall or grouped so that visitors understand they are not to be walked behind or through.
- No food or food products in the Museum. Exceptions must be approved by the Director.