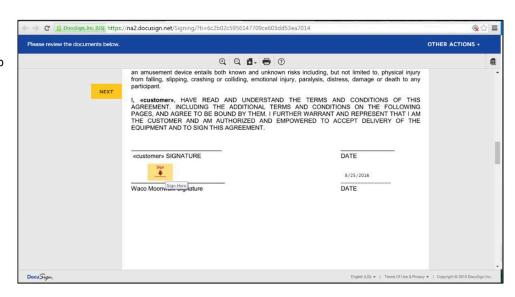

# **Exhibition Contract**

What is an exhibition contract?

# A contract is intended to set forth an agreement or arrangement between the University and an outside party.

01

# **Formal Agreement**

The Exhibition Contract is a formal and legal agreement between you, Baylor University, and the Martin Museum of Art. By signing, you are agreeing to provide, perform, and otherwise meet the obligations of that contract.