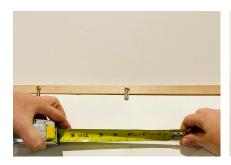

#### D. INSTALLATION

Student will install the exhibition piece, under the supervision of Museum staff. All work must be installation ready, including display stands, easels, plexi, mounting brackets, wire, velcro, hangers, etc. Assistance from third parties may be used to bring the piece into the Museum, but third parties may not stay in Museum. Students must wear proper footwear, including tennis shoes or boots. Sandals are not allowed. No food products are allowed in Museum.

- You will be required to install your own artwork, under the supervision of Museum staff.
- You may have help bringing your work into the Museum, but guests cannont stay in the space. (This is a security and insurance requirement)
- NO sandals. You need to wear tennis shoes, boots or closed toe shoes to protect your feet. A hammer to the toe is not pleasant. (Insurance requirement)
- **DO NOT** mark on the walls with pencil or pen. (Marks are hard to erase, cover or paint over. Use marking tape to mark spots for nails and screws.)
- All artwork/pedestals/materials in the Museum need a minimum of 36" clearance on all sides for federal ADA compliance. If you can't manage that, place them close enough to the wall or grouped so that visitors understand they are not to be walked behind or through.
- No food or food products in the Museum. Exceptions must be approved by the Director.