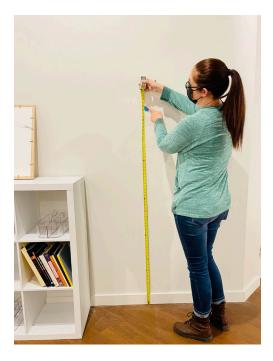

#### **Installation Procedures**

#### D. INSTALLATION

Student will install the exhibition piece, under the supervision of Museum staff. All work must be installation ready, including display stands, easels, plexi, mounting brackets, wire, velcro, hangers, etc. Assistance from third parties may be used to bring the piece into the Museum, but third parties may not stay in Museum. Students must wear proper footwear, including tennis shoes or boots. Sandals are not allowed. No food products are allowed in Museum.

Student will not mark on the walls of the Museum. All artwork/pedestals/materials installed need a minimum of thirty-six (36) inch clearance on all sides for federal ADA compliance. If the artwork prevents such clearance, the piece must be placed against the wall such that visitors may not walk behind.

- You will be required to install your own artwork, under the supervision of Museum staff.
- You may have help bringing your work into the Museum, but guests cannont stay in the space. (This is a security and insurance requirement)
- NO sandals. You need to wear tennis shoes, boots or closed toe shoes to protect your feet. A hammer to the toe is not pleasant. (Insurance requirement)
- **DO NOT** mark on the walls with pencil or pen. (Marks are hard to erase, cover or paint over. Use marking tape to mark spots for nails and screws.)
- All artwork/pedestals/materials in the Museum need a minimum of 36" clearance on all sides for federal ADA compliance. If you can't manage that, place them close enough to the wall or grouped so that visitors understand they are not to be walked behind or through.
- No food or food products in the Museum. Exceptions must be approved by the Director.