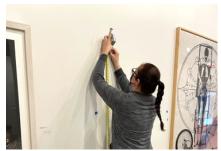

#### D. INSTALLATION

Student will install the exhibition piece, under the supervision of Museum staff. All work must be installation ready, including display stands, easels, plexi, mounting brackets, wire, velcro, hangers, etc. Assistance from third parties may be used to bring the piece into the Museum, but third parties may not stay in Museum. Students must wear proper footwear, including tennis shoes or boots. Sandals are not allowed. No food products are allowed in Museum.

- You will be required to install your own artwork, under the supervision of Museum staff.
- You may have help bringing your work into the Museum, but guests cannont stay in the space. (This is a security and insurance requirement)
- NO sandals. You need to wear tennis shoes, boots or closed toe shoes to protect your feet. A hammer to the toe is not pleasant. (Insurance requirement)
- **DO NOT** mark on the walls with pencil or pen. (Marks are hard to erase, cover or paint over. Use marking tape to mark spots for nails and screws.)
- All artwork/pedestals/materials in the Museum need a minimum of 36" clearance on all sides for federal ADA compliance. If you can't manage that, place them close enough to the wall or grouped so that visitors understand they are not to be walked behind or through.
- No food or food products in the Museum. Exceptions must be approved by the Director.