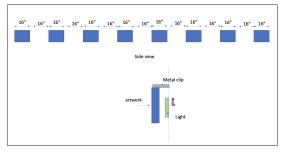

Student will not mark on the walls of the Museum. All artwork/pedestals/materials installed need a minimum of thirty-six (36) inch clearance on all sides for federal ADA compliance. If the artwork prevents such clearance, the piece must be placed against the wall such that visitors may not walk behind.