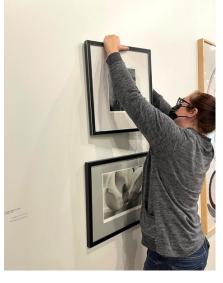

#### D. INSTALLATION

Student will install the exhibition piece, under the supervision of Museum staff. All work must be installation ready, including display stands, easels, plexi, mounting brackets, wire, velcro, hangers, etc. Assistance from third parties may be used to bring the piece into the Museum, but third parties may not stay in Museum. Students must wear proper footwear, including tennis shoes or boots. Sandals are not allowed. No food products are allowed in Museum.

Student will not mark on the walls of the Museum. All artwork/pedestals/materials installed need a minimum of thirty-six (36) inch clearance on all sides for federal ADA compliance. If the artwork prevents such clearance, the piece must be placed against the wall such that visitors may not walk behind.

- You will be required to install your own artwork, under the supervision of Museum staff.
- You may have help bringing your work into the Museum, but guests cannont stay in the space. (This is a security and insurance requirement)
- NO sandals. You need to wear tennis shoes, boots or closed toe shoes to protect your feet. A hammer to the toe is not pleasant. (Insurance requirement)
- **DO NOT** mark on the walls with pencil or pen. (Marks are hard to erase, cover or paint over. Use marking tape to mark spots for nails and screws.)
- All artwork/pedestals/materials in the Museum need a minimum of 36" clearance on all sides for federal ADA compliance. If you can't manage that, place them close enough to the wall or grouped so that visitors understand they are not to be walked behind or through.
- No food or food products in the Museum. Exceptions must be approved by the Director.