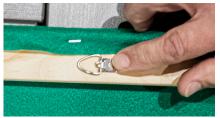

#### D. INSTALLATION

Student will install the exhibition piece, under the supervision of Museum staff. All work must be installation ready, including display stands, easels, plexi, mounting brackets, wire, velcro, hangers, etc. Assistance from third parties may be used to bring the piece into the Museum, but third parties may not stay in Museum. Students must wear proper footwear, including tennis shoes or boots. Sandals are not allowed. No food products are allowed in Museum.

Student will not mark on the walls of the Museum. All artwork/pedestals/materials installed need a minimum of thirty-six (36) inch clearance on all sides for federal ADA compliance. If the artwork prevents such clearance, the piece must be placed against the wall such that visitors may not walk behind.

- You will be required to install your own artwork, under the supervision of Museum staff.
- You may have help bringing your work into the Museum, but guests cannont stay in the space. (This is a security and insurance requirement)
- NO sandals. You need to wear tennis shoes, boots or closed toe shoes to protect your feet. A hammer to the toe is not pleasant. (Insurance requirement)
- **DO NOT** mark on the walls with pencil or pen. (Marks are hard to erase, cover or paint over. Use marking tape to mark spots for nails and screws.)
- All artwork/pedestals/materials in the Museum need a minimum of 36" clearance on all sides for federal ADA compliance. If you can't manage that, place them close enough to the wall or grouped so that visitors understand they are not to be walked behind or through.
- No food or food products in the Museum. Exceptions must be approved by the Director.