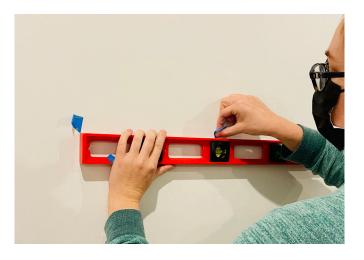

#### **Installation Procedures**

#### D. INSTALLATION

Student will install the exhibition piece, under the supervision of Museum staff. All work must be installation ready, including display stands, easels, plexi, mounting brackets, wire, velcro, hangers, etc. Assistance from third parties may be used to bring the piece into the Museum, but third parties may not stay in Museum. Students must wear proper footwear, including tennis shoes or boots. Sandals are not allowed. No food products are allowed in Museum.

Student will not mark on the walls of the Museum. All artwork/pedestals/materials installed need a minimum of thirty-six (36) inch clearance on all sides for federal ADA compliance. If the artwork prevents such clearance, the piece must be placed against the wall such that visitors may not walk behind.

- You will be required to install your own artwork, under the supervision of Museum staff.
- You may have help bringing your work into the Museum, but guests cannont stay in the space. (This is a security and insurance requirement)
- NO sandals. You need to wear tennis shoes, boots or closed toe shoes to protect your feet. A hammer to the toe is not pleasant. (Insurance requirement)
- **DO NOT** mark on the walls with pencil or pen. (Marks are hard to erase, cover or paint over. Use marking tape to mark spots for nails and screws.)
- All artwork/pedestals/materials in the Museum need a minimum of 36" clearance on all sides for federal ADA compliance. If you can't manage that, place them close enough to the wall or grouped so that visitors understand they are not to be walked behind or through.
- No food or food products in the Museum. Exceptions must be approved by the Director.