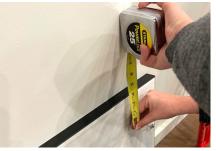

#### D. INSTALLATION

Student will install the exhibition piece, under the supervision of Museum staff. All work must be installation ready, including display stands, easels, plexi, mounting brackets, wire, velcro, hangers, etc. Assistance from third parties may be used to bring the piece into the Museum, but third parties may not stay in Museum. Students must wear proper footwear, including tennis shoes or boots. Sandals are not allowed. No food products are allowed in Museum.

- You will be required to install your own artwork, under the supervision of Museum staff.
- You may have help bringing your work into the Museum, but guests cannont stay in the space. (This is a security and insurance requirement)
- NO sandals. You need to wear tennis shoes, boots or closed toe shoes to protect your feet. A hammer to the toe is not pleasant. (Insurance requirement)
- **DO NOT** mark on the walls with pencil or pen. (Marks are hard to erase, cover or paint over. Use marking tape to mark spots for nails and screws.)
- All artwork/pedestals/materials in the Museum need a minimum of 36" clearance on all sides for federal ADA compliance. If you can't manage that, place them close enough to the wall or grouped so that visitors understand they are not to be walked behind or through.
- No food or food products in the Museum. Exceptions must be approved by the Director.