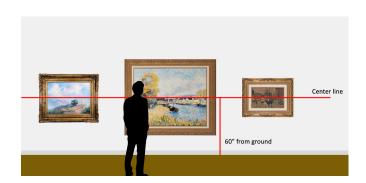

Student will not mark on the walls of the Museum. All artwork/pedestals/materials installed need a minimum of thirty-six (36) inch clearance on all sides for federal ADA compliance. If the artwork prevents such clearance, the piece must be placed against the wall such that visitors may not walk behind.