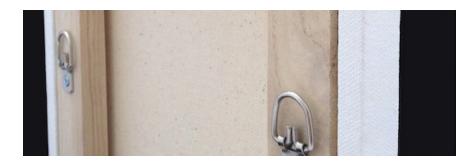

#### D. INSTALLATION

Student will install the exhibition piece, under the supervision of Museum staff. All work must be installation ready, including display stands, easels, plexi, mounting brackets, wire, velcro, hangers, etc. Assistance from third parties may be used to bring the piece into the Museum, but third parties may not stay in Museum. Students must wear proper footwear, including tennis shoes or boots. Sandals are not allowed. No food products are allowed in Museum.

Student will not mark on the walls of the Museum. All artwork/pedestals/materials installed need a minimum of thirty-six (36) inch clearance on all sides for federal ADA compliance. If the artwork prevents such clearance, the piece must be placed against the wall such that visitors may not walk behind.

- You will be required to install your own artwork, under the supervision of Museum staff.
- You may have help bringing your work into the Museum, but guests cannont stay in the space. (This is a security and insurance requirement)
- NO sandals. You need to wear tennis shoes, boots or closed toe shoes to protect your feet. A hammer to the toe is not pleasant. (Insurance requirement)
- **DO NOT** mark on the walls with pencil or pen. (Marks are hard to erase, cover or paint over. Use marking tape to mark spots for nails and screws.)
- All artwork/pedestals/materials in the Museum need a minimum of 36" clearance on all sides for federal ADA compliance. If you can't manage that, place them close enough to the wall or grouped so that visitors understand they are not to be walked behind or through.
- No food or food products in the Museum. Exceptions must be approved by the Director.