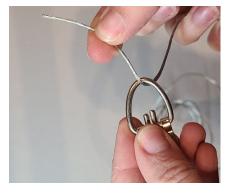

#### D. INSTALLATION

Student will install the exhibition piece, under the supervision of Museum staff. All work must be installation ready, including display stands, easels, plexi, mounting brackets, wire, velcro, hangers, etc. Assistance from third parties may be used to bring the piece into the Museum, but third parties may not stay in Museum. Students must wear proper footwear, including tennis shoes or boots. Sandals are not allowed. No food products are allowed in Museum.