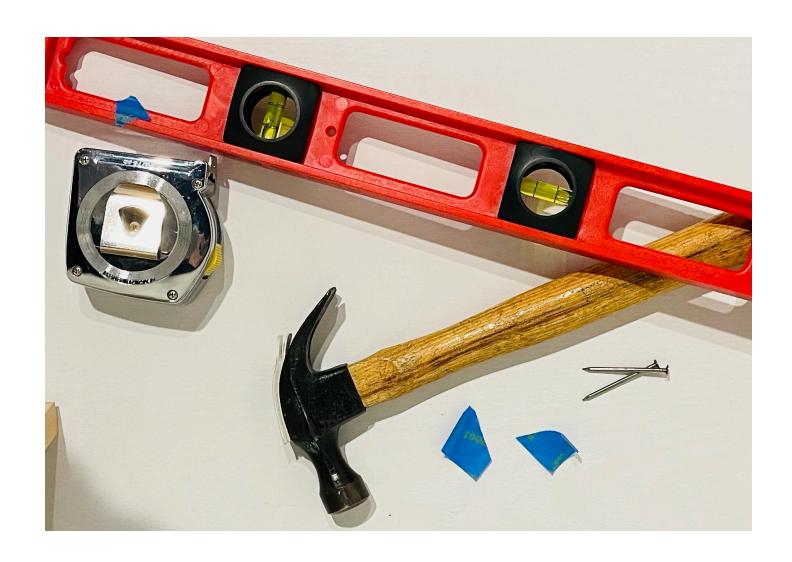

| Supplies/Materials                                                                                                                                                                                              |                                                                                                                                             |
|-----------------------------------------------------------------------------------------------------------------------------------------------------------------------------------------------------------------|---------------------------------------------------------------------------------------------------------------------------------------------|
| The Museum will provide basic materials to install your exhibition. (Nails, hammers, screws, drills, tape measures, levels, and marking tape.)                                                                  | Special needs will be negotiated through the installation proposal. (The Museum may be able to provide some specific materials, but you may |
| The Museum will fabricate and print labels for all of your artwork, your artist statement, as well as a name label to hang above your work.                                                                     | be responsible for others)                                                                                                                  |
| Sales                                                                                                                                                                                                           |                                                                                                                                             |
| The Museum will allow work to be sold, but it must remain on display for the entirety of the                                                                                                                    | ☐ The Museum will not negotiate sale of work for exhibitor/artist.                                                                          |
| exhibition. (Prospective buyer will be given your contact information to pursue sale of work).                                                                                                                  | ☐ The Museum will not communicate value of work to prospective buyer.                                                                       |
| The Museum will not take any portion of the sale.                                                                                                                                                               | The Museum will not take any monies for the sale of work to be transferred to exhibitor/artist (that's you).                                |
| Security                                                                                                                                                                                                        |                                                                                                                                             |
| <ul> <li>The Museum provides security for all exhibitions to 24-hour security camera monitoring.</li> <li>Gallery attendants during public hours.</li> <li>Motion sensor alarm system used when Muse</li> </ul> |                                                                                                                                             |
| Reproduction of Artwork                                                                                                                                                                                         |                                                                                                                                             |
| The Museum will use images of your work individu<br>for the purposes of publicity and advertising.                                                                                                              | ually and as installed                                                                                                                      |
| Exhibition Layout                                                                                                                                                                                               |                                                                                                                                             |
| ☐ The Museum Director determines the layout of the exhibition.                                                                                                                                                  | Layout is determined based on number and scale of works submitted in inventories, and exhibition installation proposals.                    |
| Online Exhibition                                                                                                                                                                                               |                                                                                                                                             |
| ☐ The Museum will host an digital version of your ex                                                                                                                                                            | whibition in conjunction with the in-person exhibition.                                                                                     |

- You will be required to install your own artwork, under the supervision of Museum staff.
- You may have help bringing your work into the Museum, but guests cannont stay in the space. (This is a security and insurance requirement)
- NO sandals. You need to wear tennis shoes, boots or closed toe shoes to protect your feet. A hammer to the toe is not pleasant. (Insurance requirement)
- **DO NOT** mark on the walls with pencil or pen. (Marks are hard to erase, cover or paint over. Use marking tape to mark spots for nails and screws.)
- All artwork/pedestals/materials in the Museum need a minimum of 36" clearance on all sides for federal ADA compliance. If you can't manage that, place them close enough to the wall or grouped so that visitors understand they are not to be walked behind or through.
- No food or food products in the Museum. Exceptions must be approved by the Director.