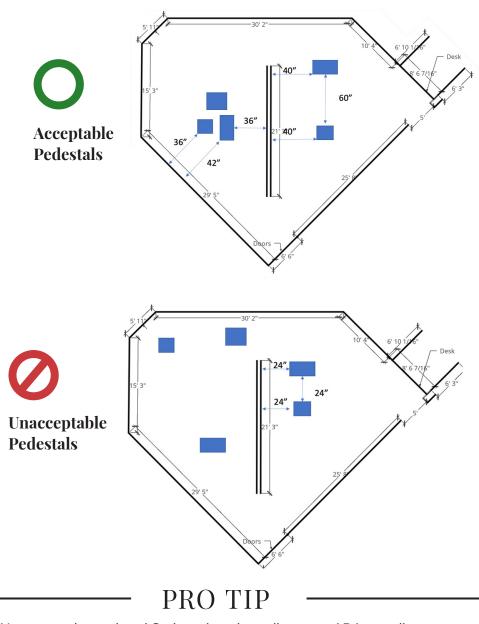

Student will not mark on the walls of the Museum. All artwork/pedestals/materials installed need a minimum of thirty-six (36) inch clearance on all sides for federal ADA compliance. If the artwork prevents such clearance, the piece must be placed against the wall such that visitors may not walk behind.

- You will be required to install your own artwork, under the supervision of Museum staff.
- You may have help bringing your work into the Museum, but guests cannont stay in the space. (This is a security and insurance requirement)
- NO sandals. You need to wear tennis shoes, boots or closed toe shoes to protect your feet. A hammer to the toe is not pleasant. (Insurance requirement)
- **DO NOT** mark on the walls with pencil or pen. (Marks are hard to erase, cover or paint over. Use marking tape to mark spots for nails and screws.)
- All artwork/pedestals/materials in the Museum need a minimum of 36" clearance on all sides for federal ADA compliance. If you can't manage that, place them close enough to the wall or grouped so that visitors understand they are not to be walked behind or through.
- No food or food products in the Museum. Exceptions must be approved by the Director.