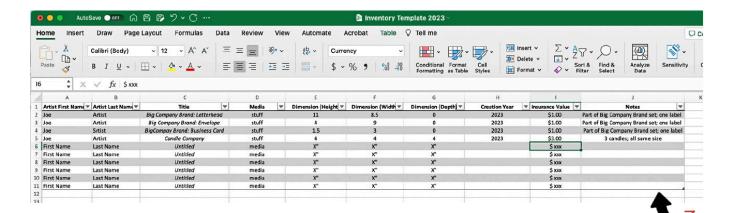

#### C. EXHIBITOR/ARTIST CHECKLIST

THE FOLLOWING ITEMS ARE DUE ON OR BEFORE THIS DATE: November 4, 2021 Please submit all items via the Martin Museum of Art website.

- High-resolution images of Exhibition pieces (for publicity and catalog).
- Brief Artist Statement (250-350 words) Please consult with Student's professor for guidance.
- Artwork Inventory Statement Please use the Inventory Template and provide a complete inventory of work
  including title, medium, dimensions, year, *Insurance value*, and price if work is for sale, otherwise indicate NFS in
  Excel document (template will be provided) Title of completed Inventory should be last name\_first
  initia\_Preliminary (or Final) Inventory
- Pedestal Request
- Installation Proposal requests for monitors, projectors, speakers, electric plugs, etc must be made by mid-term.