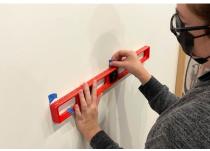

Student will not mark on the walls of the Museum. All artwork/pedestals/materials installed need a minimum of thirty-six (36) inch clearance on all sides for federal ADA compliance. If the artwork prevents such clearance, the piece must be placed against the wall such that visitors may not walk behind.

- You will be required to install your own artwork, under the supervision of Museum staff.
- You may have help bringing your work into the Museum, but guests cannont stay in the space. (This is a security and insurance requirement)
- NO sandals. You need to wear tennis shoes, boots or closed toe shoes to protect your feet. A hammer to the toe is not pleasant. (Insurance requirement)
- **DO NOT** mark on the walls with pencil or pen. (Marks are hard to erase, cover or paint over. Use marking tape to mark spots for nails and screws.)
- All artwork/pedestals/materials in the Museum need a minimum of 36" clearance on all sides for federal ADA compliance. If you can't manage that, place them close enough to the wall or grouped so that visitors understand they are not to be walked behind or through.
- No food or food products in the Museum. Exceptions must be approved by the Director.