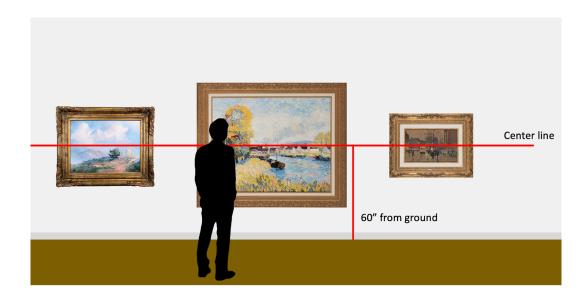

Student will not mark on the walls of the Museum. All artwork/pedestals/materials installed need a minimum of thirty-six (36) inch clearance on all sides for federal ADA compliance. If the artwork prevents such clearance, the piece must be placed against the wall such that visitors may not walk behind.