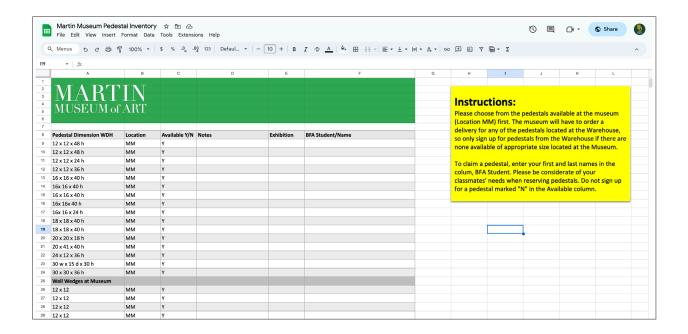

#### C. EXHIBITOR/ARTIST CHECKLIST

THE FOLLOWING ITEMS ARE DUE ON OR BEFORE THIS DATE: November 4, 2021 Please submit all items via the Martin Museum of Art website.

- High-resolution images of Exhibition pieces (for publicity and catalog).
- Brief Artist Statement (250-350 words) Please consult with Student's professor for guidance.
- Artwork Inventory Statement Please use the Inventory Template and provide a complete inventory of work
  including title, medium, dimensions, year, *Insurance value*, and price if work is for sale, otherwise indicate NFS in
  Excel document (template will be provided) Title of completed Inventory should be last name\_first
  initia\_Preliminary (or Final) Inventory
- Pedestal Request
- Installation Proposal requests for monitors, projectors, speakers, electric plugs, etc must be made by mid-term.

There will be a system of deadlines for all materials that you are required to submit. Check IMPORTANT DATES on Page 4 for deadlines. FILES INCLUDE:

- Inventory Spreadsheet
- Artist/Project Statement
- Installation Proposal (as needed)
- Promotional Materials (as needed)
- Digital Images
- Slide Sheet
- Pedestal Requests (as needed)