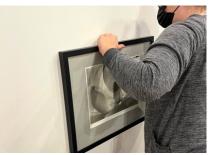

#### D. INSTALLATION

Student will install the exhibition piece, under the supervision of Museum staff. All work must be installation ready, including display stands, easels, plexi, mounting brackets, wire, velcro, hangers, etc. Assistance from third parties may be used to bring the piece into the Museum, but third parties may not stay in Museum. Students must wear proper footwear, including tennis shoes or boots. Sandals are not allowed. No food products are allowed in Museum.

Student will not mark on the walls of the Museum. All artwork/pedestals/materials installed need a minimum of thirty-six (36) inch clearance on all sides for federal ADA compliance. If the artwork prevents such clearance, the piece must be placed against the wall such that visitors may not walk behind.

- You will be required to install your own artwork, under the supervision of Museum staff.
- You may have help bringing your work into the Museum, but guests cannont stay in the space. (This is a security and insurance requirement)
- NO sandals. You need to wear tennis shoes, boots or closed toe shoes to protect your feet. A hammer to the toe is not pleasant. (Insurance requirement)
- **DO NOT** mark on the walls with pencil or pen. (Marks are hard to erase, cover or paint over. Use marking tape to mark spots for nails and screws.)
- All artwork/pedestals/materials in the Museum need a minimum of 36" clearance on all sides for federal ADA compliance. If you can't manage that, place them close enough to the wall or grouped so that visitors understand they are not to be walked behind or through.
- No food or food products in the Museum. Exceptions must be approved by the Director.