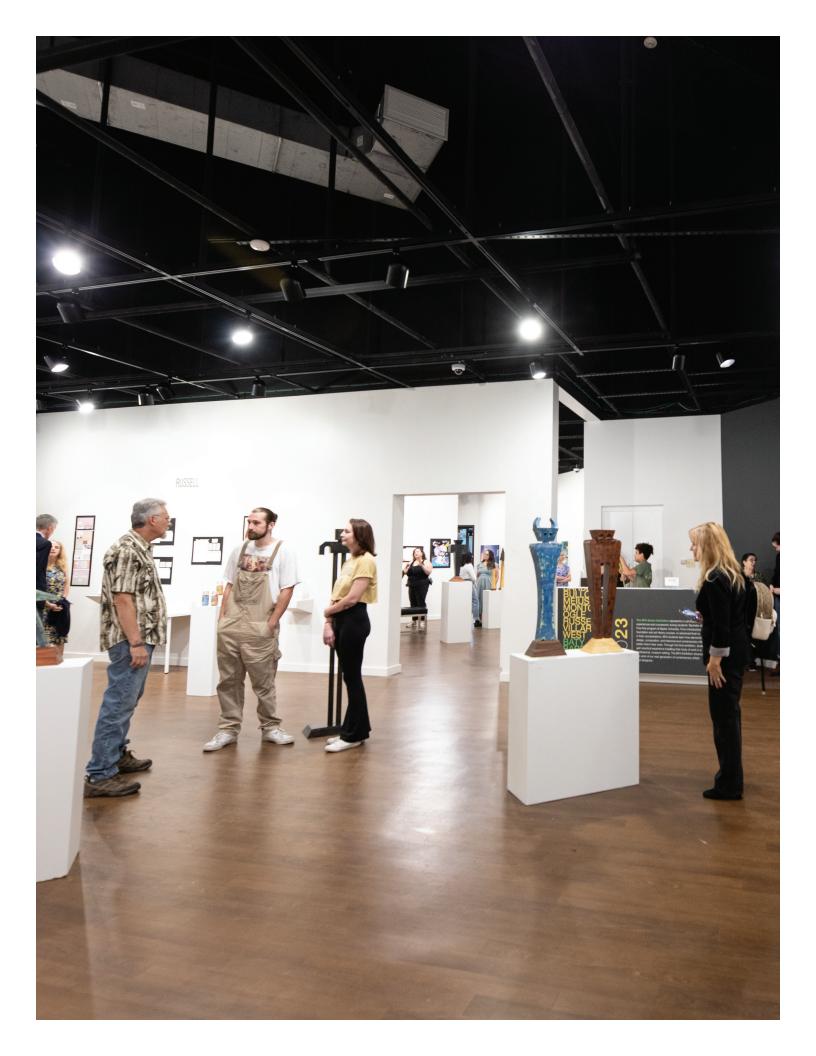

be a minimum of 36 inches on all sides of your work/pedestal. If this is not possible, the work/pedestal must be placed far enough out of the normal paths in the Museum. This means it can be pushed against the wall so that it cannot be walked behind, or grouped with other works/pedestals to create an appropriate path.



You can push a pedestal flush against the wall to meet ADA compliance.

#### PROHIBITED AREAS FOR PEDESTALS



### ACCEPTABLE GROUPING OF PEDESTALS



PRO TIP

## **Spacing Awareness**

### Proximity to other artists

Occasionally, artists will share walls and be in close proximity to each other. When this happens, both artists should be aware and plan to leave excess space between their work to help visitors differentiate between the work and who it belongs to.













### **CONTACT US**

Museum Phone: (254) 710-6371

Allison Chew: Director Martin Museum of Art allison\_chew@baylor.edu Mike Schuetz: Collections Mgr. Martin Museum of Art mike\_schuetz@baylor.edu