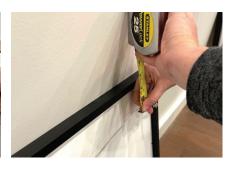

#### D. INSTALLATION

Student will install the exhibition piece, under the supervision of Museum staff. All work must be installation ready, including display stands, easels, plexi, mounting brackets, wire, velcro, hangers, etc. Assistance from third parties may be used to bring the piece into the Museum, but third parties may not stay in Museum. Students must wear proper footwear, including tennis shoes or boots. Sandals are not allowed. No food products are allowed in Museum.

Student will not mark on the walls of the Museum. All artwork/pedestals/materials installed need a minimum of thirty-six (36) inch clearance on all sides for federal ADA compliance. If the artwork prevents such clearance, the piece must be placed against the wall such that visitors may not walk behind.

- You will be required to install your own artwork, under the supervision of Museum staff.
- You may have help bringing your work into the Museum, but guests cannont stay in the space. (This is a security and insurance requirement)
- NO sandals. You need to wear tennis shoes, boots or closed toe shoes to protect your feet. A hammer to the toe is not pleasant. (Insurance requirement)
- **DO NOT** mark on the walls with pencil or pen. (Marks are hard to erase, cover or paint over. Use marking tape to mark spots for nails and screws.)
- All artwork/pedestals/materials in the Museum need a minimum of 36" clearance on all sides
  for federal ADA compliance. If you can't manage that, place them close enough to the wall or
  grouped so that visitors understand they are not to be walked behind or through.
- No food or food products in the Museum. Exceptions must be approved by the Director.