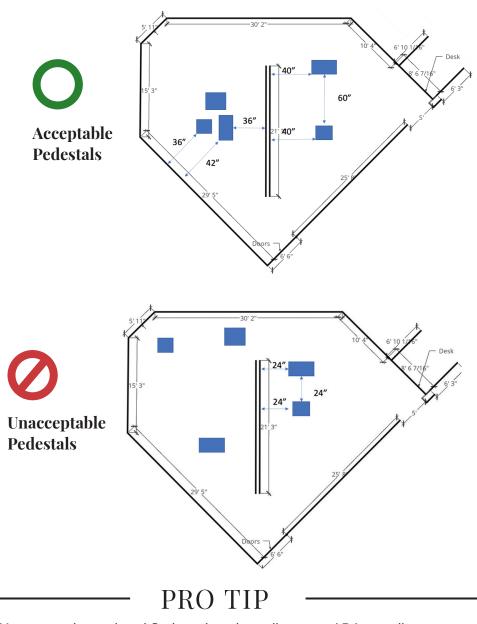

Student will not mark on the walls of the Museum. All artwork/pedestals/materials installed need a minimum of thirty-six (36) inch clearance on all sides for federal ADA compliance. If the artwork prevents such clearance, the piece must be placed against the wall such that visitors may not walk behind.

- You will be required to install your own artwork, under the supervision of Museum staff.
- You may have help bringing your work into the Museum, but guests cannont stay in the space. (This is a security and insurance requirement)
- NO sandals. You need to wear tennis shoes, boots or closed toe shoes to protect your feet. A hammer to the toe is not pleasant. (Insurance requirement)
- **DO NOT** mark on the walls with pencil or pen. (Marks are hard to erase, cover or paint over. Use marking tape to mark spots for nails and screws.)
- All artwork/pedestals/materials in the Museum need a minimum of 36" clearance on all sides
  for federal ADA compliance. If you can't manage that, place them close enough to the wall or
  grouped so that visitors understand they are not to be walked behind or through.
- No food or food products in the Museum. Exceptions must be approved by the Director.