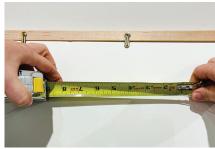

#### D. INSTALLATION

Student will install the exhibition piece, under the supervision of Museum staff. All work must be installation ready, including display stands, easels, plexi, mounting brackets, wire, velcro, hangers, etc. Assistance from third parties may be used to bring the piece into the Museum, but third parties may not stay in Museum. Students must wear proper footwear, including tennis shoes or boots. Sandals are not allowed. No food products are allowed in Museum.

- You will be required to install your own artwork, under the supervision of Museum staff.
- You may have help bringing your work into the Museum, but guests cannont stay in the space. (This is a security and insurance requirement)
- NO sandals. You need to wear tennis shoes, boots or closed toe shoes to protect your feet. A hammer to the toe is not pleasant. (Insurance requirement)
- **DO NOT** mark on the walls with pencil or pen. (Marks are hard to erase, cover or paint over. Use marking tape to mark spots for nails and screws.)
- All artwork/pedestals/materials in the Museum need a minimum of 36" clearance on all sides
  for federal ADA compliance. If you can't manage that, place them close enough to the wall or
  grouped so that visitors understand they are not to be walked behind or through.
- No food or food products in the Museum. Exceptions must be approved by the Director.