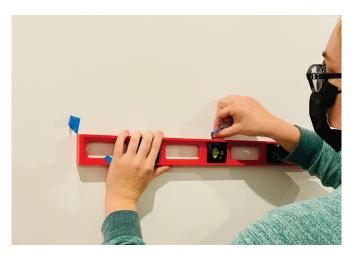

- You will be required to install your own artwork, under the supervision of Museum staff.
- You may have help bringing your work into the Museum, but guests cannont stay in the space. (This is a security and insurance requirement)
- NO sandals. You need to wear tennis shoes, boots or closed toe shoes to protect your feet. A hammer to the toe is not pleasant. (Insurance requirement)
- **DO NOT** mark on the walls with pencil or pen. (Marks are hard to erase, cover or paint over. Use marking tape to mark spots for nails and screws.)
- All artwork/pedestals/materials in the Museum need a minimum of 36" clearance on all sides
  for federal ADA compliance. If you can't manage that, place them close enough to the wall or
  grouped so that visitors understand they are not to be walked behind or through.
- No food or food products in the Museum. Exceptions must be approved by the Director.