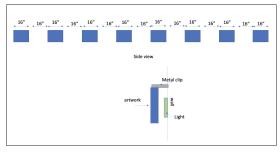

Student will not mark on the walls of the Museum. All artwork/pedestals/materials installed need a minimum of thirty-six (36) inch clearance on all sides for federal ADA compliance. If the artwork prevents such clearance, the piece must be placed against the wall such that visitors may not walk behind.