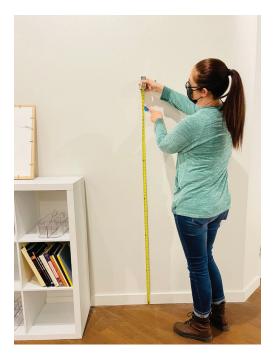

- You will be required to install your own artwork, under the supervision of Museum staff.
- You may have help bringing your work into the Museum, but guests cannont stay in the space. (This is a security and insurance requirement)
- NO sandals. You need to wear tennis shoes, boots or closed toe shoes to protect your feet. A hammer to the toe is not pleasant. (Insurance requirement)
- **DO NOT** mark on the walls with pencil or pen. (Marks are hard to erase, cover or paint over. Use marking tape to mark spots for nails and screws.)
- All artwork/pedestals/materials in the Museum need a minimum of 36" clearance on all sides
  for federal ADA compliance. If you can't manage that, place them close enough to the wall or
  grouped so that visitors understand they are not to be walked behind or through.
- No food or food products in the Museum. Exceptions must be approved by the Director.