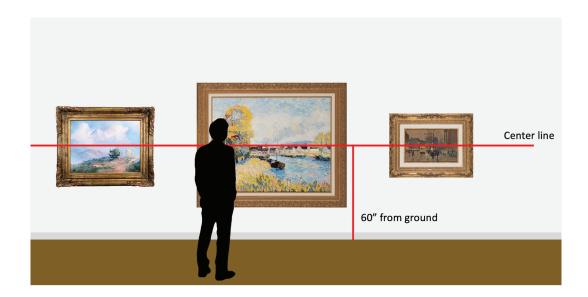

food products are allowed in the Museum. All design products must be sealed to "air-tight" levels.
- Students may use step stools but are not allowed on ladders. Museum staff can assist with hanging if ladders are needed.
- All pedestals require a minimum "path of travel" of 36 inches for ADA compliance.
- Students must hang all materials on existing pipe structures in Museum. Weight limit of 12 lbs. per individual piece/material to be hung.
- If you leave a guestbook for visitors to sign, you must leave PENCILS for signatures, NO PENS.

### **Hanging Methods: Standard Method**

Standard hanging practice in the Martin Museum is "60 Inches on Center." This means that the center of an artwork falls at 60" above the ground. This allows for works to be at a general "eye level" for visitors.



## **Installation Guidelines**

### **Hanging Methods: Standard Method**

### **DISTANCE BETWEEN WORKS**

Spacing of your work depends on how much linear wall space you are allotted. Standard practice is:

- 12" 24" for small/medium works
- 24" 36" for larger works
- Can be 8" 12" if necessary.

### **Step-by-Step Guide:**







### STEP 1

Lean your works against a wall in the order you wish to hang them.

### STEP 2

Use a tape measure to determine appropriate distance between all works, allowing for labels and artist statement.







### STEP 3

Find the center point of each work and mark with tape.



Now your work is ready for vertical measuring to find nail or screw placement.



### In order to hang your work in the standard method, you will need:

TAPE MEASURE

LEVEL

BLUE PAIN