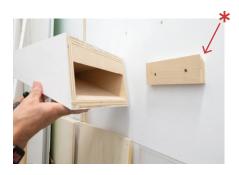

#### D. INSTALLATION

Student will install the exhibition piece, under the supervision of Museum staff. All work must be installation ready, including display stands, easels, plexi, mounting brackets, wire, velcro, hangers, etc. Assistance from third parties may be used to bring the piece into the Museum, but third parties may not stay in Museum. Students must wear proper footwear, including tennis shoes or boots. Sandals are not allowed. No food products are allowed in Museum.

Student will not mark on the walls of the Museum. All artwork/pedestals/materials installed need a minimum of thirty-six (36) inch clearance on all sides for federal ADA compliance. If the artwork prevents such clearance, the piece must be placed against the wall such that visitors may not walk behind.

- You will be required to install your own artwork, under the supervision of Museum staff.
- You may have help bringing your work into the Museum, but guests cannont stay in the space. (This is a security and insurance requirement)
- NO sandals. You need to wear tennis shoes, boots or closed toe shoes to protect your feet. A hammer to the toe is not pleasant. (Insurance requirement)
- **DO NOT** mark on the walls with pencil or pen. (Marks are hard to erase, cover or paint over. Use marking tape to mark spots for nails and screws.)
- All artwork/pedestals/materials in the Museum need a minimum of 36" clearance on all sides
  for federal ADA compliance. If you can't manage that, place them close enough to the wall or
  grouped so that visitors understand they are not to be walked behind or through.
- No food or food products in the Museum. Exceptions must be approved by the Director.