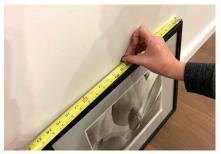

#### D. INSTALLATION

Student will install the exhibition piece, under the supervision of Museum staff. All work must be installation ready, including display stands, easels, plexi, mounting brackets, wire, velcro, hangers, etc. Assistance from third parties may be used to bring the piece into the Museum, but third parties may not stay in Museum. Students must wear proper footwear, including tennis shoes or boots. Sandals are not allowed. No food products are allowed in Museum.

Student will not mark on the walls of the Museum. All artwork/pedestals/materials installed need a minimum of thirty-six (36) inch clearance on all sides for federal ADA compliance. If the artwork prevents such clearance, the piece must be placed against the wall such that visitors may not walk behind.

- You will be required to install your own artwork, under the supervision of Museum staff.
- You may have help bringing your work into the Museum, but guests cannont stay in the space. (This is a security and insurance requirement)
- NO sandals. You need to wear tennis shoes, boots or closed toe shoes to protect your feet. A hammer to the toe is not pleasant. (Insurance requirement)
- **DO NOT** mark on the walls with pencil or pen. (Marks are hard to erase, cover or paint over. Use marking tape to mark spots for nails and screws.)
- All artwork/pedestals/materials in the Museum need a minimum of 36" clearance on all sides
  for federal ADA compliance. If you can't manage that, place them close enough to the wall or
  grouped so that visitors understand they are not to be walked behind or through.
- No food or food products in the Museum. Exceptions must be approved by the Director.