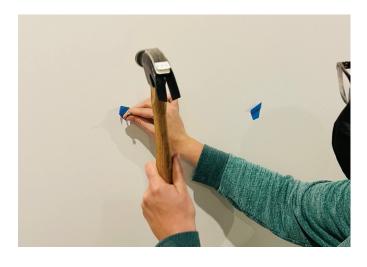

- You will be required to install your own artwork, under the supervision of Museum staff.
- You may have help bringing your work into the Museum, but guests cannont stay in the space. (This is a security and insurance requirement)
- NO sandals. You need to wear tennis shoes, boots or closed toe shoes to protect your feet. A hammer to the toe is not pleasant. (Insurance requirement)
- **DO NOT** mark on the walls with pencil or pen. (Marks are hard to erase, cover or paint over. Use marking tape to mark spots for nails and screws.)
- All artwork/pedestals/materials in the Museum need a minimum of 36" clearance on all sides
  for federal ADA compliance. If you can't manage that, place them close enough to the wall or
  grouped so that visitors understand they are not to be walked behind or through.
- No food or food products in the Museum. Exceptions must be approved by the Director.