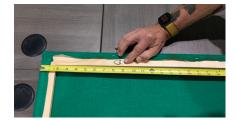

#### D. INSTALLATION

Student will install the exhibition piece, under the supervision of Museum staff. All work must be installation ready, including display stands, easels, plexi, mounting brackets, wire, velcro, hangers, etc. Assistance from third parties may be used to bring the piece into the Museum, but third parties may not stay in Museum. Students must wear proper footwear, including tennis shoes or boots. Sandals are not allowed. No food products are allowed in Museum.

Student will not mark on the walls of the Museum. All artwork/pedestals/materials installed need a minimum of thirty-six (36) inch clearance on all sides for federal ADA compliance. If the artwork prevents such clearance, the piece must be placed against the wall such that visitors may not walk behind.

- You will be required to install your own artwork, under the supervision of Museum staff.
- You may have help bringing your work into the Museum, but guests cannont stay in the space. (This is a security and insurance requirement)
- NO sandals. You need to wear tennis shoes, boots or closed toe shoes to protect your feet. A hammer to the toe is not pleasant. (Insurance requirement)
- **DO NOT** mark on the walls with pencil or pen. (Marks are hard to erase, cover or paint over. Use marking tape to mark spots for nails and screws.)
- All artwork/pedestals/materials in the Museum need a minimum of 36" clearance on all sides
  for federal ADA compliance. If you can't manage that, place them close enough to the wall or
  grouped so that visitors understand they are not to be walked behind or through.
- No food or food products in the Museum. Exceptions must be approved by the Director.