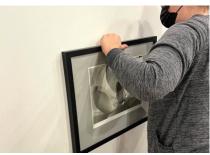

#### D. INSTALLATION

Student will install the exhibition piece, under the supervision of Museum staff. All work must be installation ready, including display stands, easels, plexi, mounting brackets, wire, velcro, hangers, etc. Assistance from third parties may be used to bring the piece into the Museum, but third parties may not stay in Museum. Students must wear proper footwear, including tennis shoes or boots. Sandals are not allowed. No food products are allowed in Museum.

- You will be required to install your own artwork, under the supervision of Museum staff.
- You may have help bringing your work into the Museum, but guests cannont stay in the space. (This is a security and insurance requirement)
- NO sandals. You need to wear tennis shoes, boots or closed toe shoes to protect your feet. A hammer to the toe is not pleasant. (Insurance requirement)
- **DO NOT** mark on the walls with pencil or pen. (Marks are hard to erase, cover or paint over. Use marking tape to mark spots for nails and screws.)
- All artwork/pedestals/materials in the Museum need a minimum of 36" clearance on all sides
  for federal ADA compliance. If you can't manage that, place them close enough to the wall or
  grouped so that visitors understand they are not to be walked behind or through.
- No food or food products in the Museum. Exceptions must be approved by the Director.