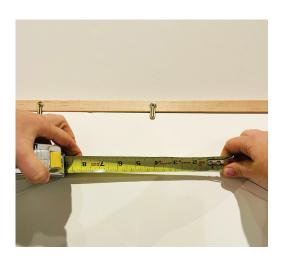

- You will be required to install your own artwork, under the supervision of Museum staff.
- You may have help bringing your work into the Museum, but guests cannont stay in the space. (This is a security and insurance requirement)
- NO sandals. You need to wear tennis shoes, boots or closed toe shoes to protect your feet. A hammer to the toe is not pleasant. (Insurance requirement)
- **DO NOT** mark on the walls with pencil or pen. (Marks are hard to erase, cover or paint over. Use marking tape to mark spots for nails and screws.)
- All artwork/pedestals/materials in the Museum need a minimum of 36" clearance on all sides
  for federal ADA compliance. If you can't manage that, place them close enough to the wall or
  grouped so that visitors understand they are not to be walked behind or through.
- No food or food products in the Museum. Exceptions must be approved by the Director.