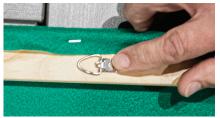

#### D. INSTALLATION

Student will install the exhibition piece, under the supervision of Museum staff. All work must be installation ready, including display stands, easels, plexi, mounting brackets, wire, velcro, hangers, etc. Assistance from third parties may be used to bring the piece into the Museum, but third parties may not stay in Museum. Students must wear proper footwear, including tennis shoes or boots. Sandals are not allowed. No food products are allowed in Museum.

Student will not mark on the walls of the Museum. All artwork/pedestals/materials installed need a minimum of thirty-six (36) inch clearance on all sides for federal ADA compliance. If the artwork prevents such clearance, the piece must be placed against the wall such that visitors may not walk behind.

- You will be required to install your own artwork, under the supervision of Museum staff.
- You may have help bringing your work into the Museum, but guests cannont stay in the space. (This is a security and insurance requirement)
- NO sandals. You need to wear tennis shoes, boots or closed toe shoes to protect your feet. A hammer to the toe is not pleasant. (Insurance requirement)
- **DO NOT** mark on the walls with pencil or pen. (Marks are hard to erase, cover or paint over. Use marking tape to mark spots for nails and screws.)
- All artwork/pedestals/materials in the Museum need a minimum of 36" clearance on all sides
  for federal ADA compliance. If you can't manage that, place them close enough to the wall or
  grouped so that visitors understand they are not to be walked behind or through.
- No food or food products in the Museum. Exceptions must be approved by the Director.