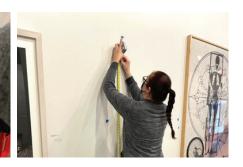

#### D. INSTALLATION

Student will install the exhibition piece, under the supervision of Museum staff. All work must be installation ready, including display stands, easels, plexi, mounting brackets, wire, velcro, hangers, etc. Assistance from third parties may be used to bring the piece into the Museum, but third parties may not stay in Museum. Students must wear proper footwear, including tennis shoes or boots. Sandals are not allowed. No food products are allowed in Museum.

Student will not mark on the walls of the Museum. All artwork/pedestals/materials installed need a minimum of thirty-six (36) inch clearance on all sides for federal ADA compliance. If the artwork prevents such clearance, the piece must be placed against the wall such that visitors may not walk behind.

- You will be required to install your own artwork, under the supervision of Museum staff.
- You may have help bringing your work into the Museum, but guests cannont stay in the space. (This is a security and insurance requirement)
- NO sandals. You need to wear tennis shoes, boots or closed toe shoes to protect your feet. A hammer to the toe is not pleasant. (Insurance requirement)
- **DO NOT** mark on the walls with pencil or pen. (Marks are hard to erase, cover or paint over. Use marking tape to mark spots for nails and screws.)
- All artwork/pedestals/materials in the Museum need a minimum of 36" clearance on all sides
  for federal ADA compliance. If you can't manage that, place them close enough to the wall or
  grouped so that visitors understand they are not to be walked behind or through.
- No food or food products in the Museum. Exceptions must be approved by the Director.