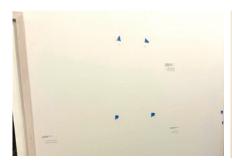

Student will not mark on the walls of the Museum. All artwork/pedestals/materials installed need a minimum of thirty-six (36) inch clearance on all sides for federal ADA compliance. If the artwork prevents such clearance, the piece must be placed against the wall such that visitors may not walk behind.

- You will be required to install your own artwork, under the supervision of Museum staff.
- You may have help bringing your work into the Museum, but guests cannont stay in the space. (This is a security and insurance requirement)
- NO sandals. You need to wear tennis shoes, boots or closed toe shoes to protect your feet. A hammer to the toe is not pleasant. (Insurance requirement)
- **DO NOT** mark on the walls with pencil or pen. (Marks are hard to erase, cover or paint over. Use marking tape to mark spots for nails and screws.)
- All artwork/pedestals/materials in the Museum need a minimum of 36" clearance on all sides
  for federal ADA compliance. If you can't manage that, place them close enough to the wall or
  grouped so that visitors understand they are not to be walked behind or through.
- No food or food products in the Museum. Exceptions must be approved by the Director.