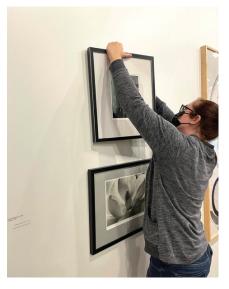

#### D. INSTALLATION

Student will install the exhibition piece, under the supervision of Museum staff. All work must be installation ready, including display stands, easels, plexi, mounting brackets, wire, velcro, hangers, etc. Assistance from third parties may be used to bring the piece into the Museum, but third parties may not stay in Museum. Students must wear proper footwear, including tennis shoes or boots. Sandals are not allowed. No food products are allowed in Museum.

- You will be required to install your own artwork, under the supervision of Museum staff.
- You may have help bringing your work into the Museum, but guests cannont stay in the space. (This is a security and insurance requirement)
- NO sandals. You need to wear tennis shoes, boots or closed toe shoes to protect your feet. A hammer to the toe is not pleasant. (Insurance requirement)
- **DO NOT** mark on the walls with pencil or pen. (Marks are hard to erase, cover or paint over. Use marking tape to mark spots for nails and screws.)
- All artwork/pedestals/materials in the Museum need a minimum of 36" clearance on all sides
  for federal ADA compliance. If you can't manage that, place them close enough to the wall or
  grouped so that visitors understand they are not to be walked behind or through.
- No food or food products in the Museum. Exceptions must be approved by the Director.