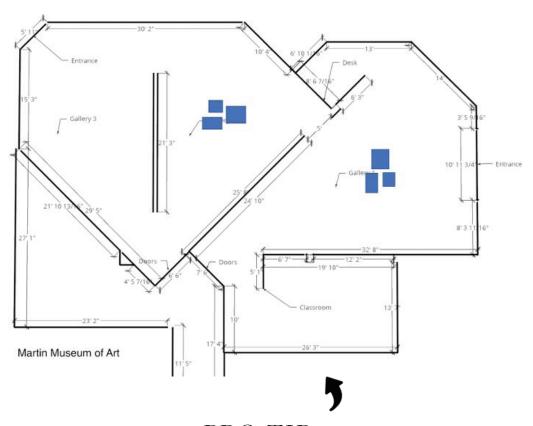

rom other 2D student work as possible to avoid confusion. Ask Allison Chew or Mike Schuetz for assistance if needed.

## **Spacing Awareness**

## FLOOR SPACING FOR THREE DIMENSIONAL WORKS AND PEDESTALS

All works of art and/or pedestals must follow federal standards for minimum "path of travel" for ADA Compliance. There must be a minimum of 36 inches on all sides of your work/pedestal. If this is not possible, the work/pedestal must be placed far enough out of the normal paths in the Museum. This means it can be pushed against the wall so that it cannot be walked behind, or grouped with other works/pedestals to create an appropriate path.



You can push a pedestal flush against the wall to meet ADA compliance.

#### PROHIBITED AREAS FOR PEDESTALS



### ACCEPTABLE GROUPING OF PEDESTALS



PRO TIP

## **Spacing Awareness**

### Proximity to other artists

Occasionally, artists will share walls and be in close proximity to each other. When this happens, both artists should be aware and plan to leave excess space between their work to help visitors differentiate between the work and who it belongs to.













### **CONTACT US**

Museum Phone: (254) 710-6371

Allison Chew: Director Martin Museum of Art allison\_chew@baylor.edu Mike Schuetz: Collections Mgr. Martin Museum of Art mike\_schuetz@baylor.edu