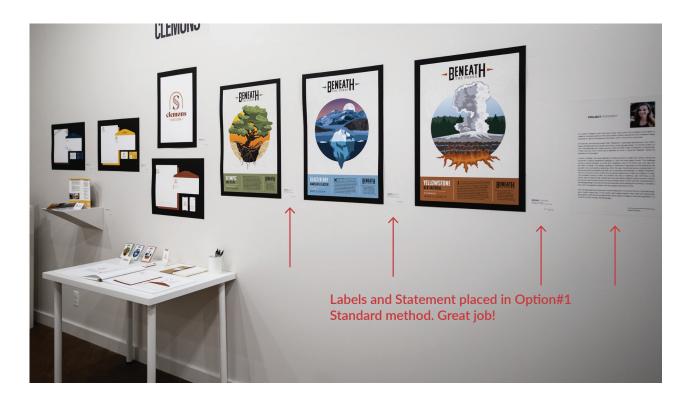

| Supplies/Materials                                                                                                                                                                                              |                                                                                                                                             |
|-----------------------------------------------------------------------------------------------------------------------------------------------------------------------------------------------------------------|---------------------------------------------------------------------------------------------------------------------------------------------|
| The Museum will provide basic materials to install your exhibition. (Nails, hammers, screws, drills, tape measures, levels, and marking tape.)                                                                  | Special needs will be negotiated through the installation proposal. (The Museum may be able to provide some specific materials, but you may |
| The Museum will fabricate and print labels for all of your artwork, your artist statement, as well as a name label to hang above your work.                                                                     | be responsible for others)                                                                                                                  |
| Sales                                                                                                                                                                                                           |                                                                                                                                             |
| The Museum will allow work to be sold, but it must remain on display for the entirety of the                                                                                                                    | ☐ The Museum will not negotiate sale of work for exhibitor/artist.                                                                          |
| exhibition. (Prospective buyer will be given your contact information to pursue sale of work).                                                                                                                  | ☐ The Museum will not communicate value of work to prospective buyer.                                                                       |
| ☐ The Museum will not take any portion of the sale.                                                                                                                                                             | The Museum will not take any monies for the sale of work to be transferred to exhibitor/artist (that's you).                                |
| Security                                                                                                                                                                                                        |                                                                                                                                             |
| <ul> <li>The Museum provides security for all exhibitions to 24-hour security camera monitoring.</li> <li>Gallery attendants during public hours.</li> <li>Motion sensor alarm system used when Muse</li> </ul> |                                                                                                                                             |
| Reproduction of Artwork                                                                                                                                                                                         |                                                                                                                                             |
| The Museum will use images of your work individu<br>for the purposes of publicity and advertising.                                                                                                              | ually and as installed                                                                                                                      |
| Exhibition Layout                                                                                                                                                                                               |                                                                                                                                             |
| ☐ The Museum Director determines the layout of the exhibition.                                                                                                                                                  | Layout is determined based on number and scale of works submitted in inventories, and exhibition installation proposals.                    |
| Online Exhibition                                                                                                                                                                                               |                                                                                                                                             |
| ☐ The Museum will host an digital version of your ex                                                                                                                                                            | khibition in conjunction with the in-person exhibition.                                                                                     |