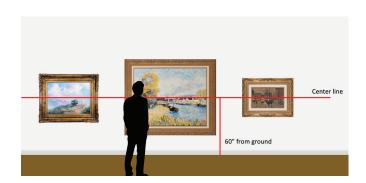

Student will not mark on the walls of the Museum. All artwork/pedestals/materials installed need a minimum of thirty-six (36) inch clearance on all sides for federal ADA compliance. If the artwork prevents such clearance, the piece must be placed against the wall such that visitors may not walk behind.