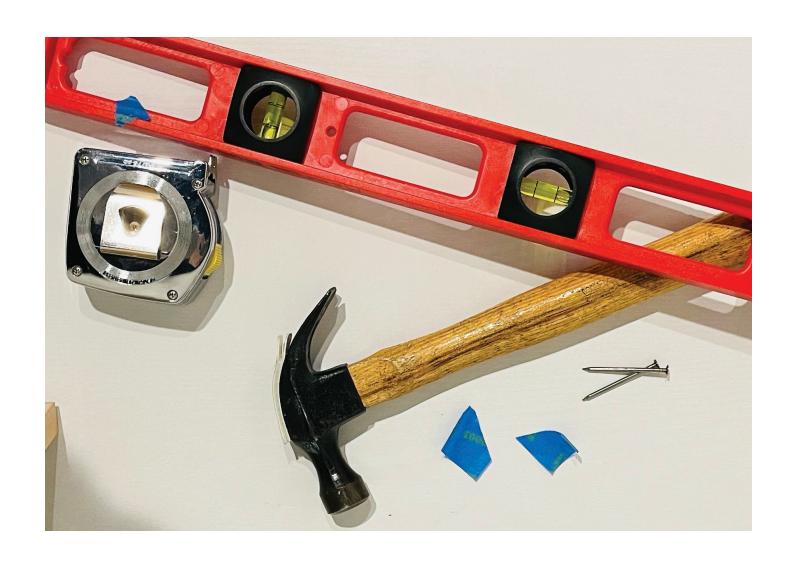

| Supplies/Materials                                                                                                                                                                                              |                                                                                                                                             |
|-----------------------------------------------------------------------------------------------------------------------------------------------------------------------------------------------------------------|---------------------------------------------------------------------------------------------------------------------------------------------|
| The Museum will provide basic materials to install your exhibition. (Nails, hammers, screws, drills, tape measures, levels, and marking tape.)                                                                  | Special needs will be negotiated through the installation proposal. (The Museum may be able to provide some specific materials, but you may |
| The Museum will fabricate and print labels for all of your artwork, your artist statement, as well as a name label to hang above your work.                                                                     | be responsible for others)                                                                                                                  |
| Sales                                                                                                                                                                                                           |                                                                                                                                             |
| The Museum will allow work to be sold, but it must remain on display for the entirety of the                                                                                                                    | ☐ The Museum will not negotiate sale of work for exhibitor/artist.                                                                          |
| exhibition. (Prospective buyer will be given your contact information to pursue sale of work).                                                                                                                  | ☐ The Museum will not communicate value of work to prospective buyer.                                                                       |
| ☐ The Museum will not take any portion of the sale.                                                                                                                                                             | The Museum will not take any monies for the sale of work to be transferred to exhibitor/artist (that's you).                                |
| Security                                                                                                                                                                                                        |                                                                                                                                             |
| <ul> <li>The Museum provides security for all exhibitions to 24-hour security camera monitoring.</li> <li>Gallery attendants during public hours.</li> <li>Motion sensor alarm system used when Muse</li> </ul> |                                                                                                                                             |
| Reproduction of Artwork                                                                                                                                                                                         |                                                                                                                                             |
| The Museum will use images of your work individu<br>for the purposes of publicity and advertising.                                                                                                              | ually and as installed                                                                                                                      |
| Exhibition Layout                                                                                                                                                                                               |                                                                                                                                             |
| ☐ The Museum Director determines the layout of the exhibition.                                                                                                                                                  | Layout is determined based on number and scale of works submitted in inventories, and exhibition installation proposals.                    |
| Online Exhibition                                                                                                                                                                                               |                                                                                                                                             |
| ☐ The Museum will host an digital version of your ex                                                                                                                                                            | khibition in conjunction with the in-person exhibition.                                                                                     |