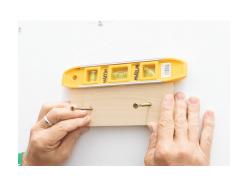

#### D. INSTALLATION

Student will install the exhibition piece, under the supervision of Museum staff. All work must be installation ready, including display stands, easels, plexi, mounting brackets, wire, velcro, hangers, etc. Assistance from third parties may be used to bring the piece into the Museum, but third parties may not stay in Museum. Students must wear proper footwear, including tennis shoes or boots. Sandals are not allowed. No food products are allowed in Museum.

Student will not mark on the walls of the Museum. All artwork/pedestals/materials installed need a minimum of thirty-six (36) inch clearance on all sides for federal ADA compliance. If the artwork prevents such clearance, the piece must be placed against the wall such that visitors may not walk behind.

- You will be required to install your own artwork, under the supervision of Museum staff.
- You may have help bringing your work into the Museum, but guests cannont stay in the space. (This is a security and insurance requirement)
- NO sandals. You need to wear tennis shoes, boots or closed toe shoes to protect your feet. A hammer to the toe is not pleasant. (Insurance requirement)
- **DO NOT** mark on the walls with pencil or pen. (Marks are hard to erase, cover or paint over. Use marking tape to mark spots for nails and screws.)
- All artwork/pedestals/materials in the Museum need a minimum of 36" clearance on all sides
  for federal ADA compliance. If you can't manage that, place them close enough to the wall or
  grouped so that visitors understand they are not to be walked behind or through.
- No food or food products in the Museum. Exceptions must be approved by the Director.