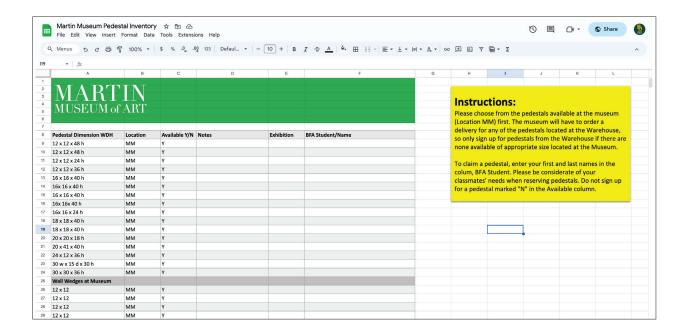

#### C. EXHIBITOR/ARTIST CHECKLIST

THE FOLLOWING ITEMS ARE DUE ON OR BEFORE THIS DATE: November 4, 2021 Please submit all items via the Martin Museum of Art website.

- High-resolution images of Exhibition pieces (for publicity and catalog).
- Brief Artist Statement (250-350 words) Please consult with Student's professor for guidance.
- Artwork Inventory Statement Please use the Inventory Template and provide a complete inventory of work
  including title, medium, dimensions, year, *Insurance value*, and price if work is for sale, otherwise indicate NFS in
  Excel document (template will be provided) Title of completed Inventory should be last name\_first
  initia\_Preliminary (or Final) Inventory
- Pedestal Request
- Installation Proposal requests for monitors, projectors, speakers, electric plugs, etc must be made by mid-term.