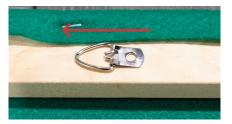

#### D. INSTALLATION

Student will install the exhibition piece, under the supervision of Museum staff. All work must be installation ready, including display stands, easels, plexi, mounting brackets, wire, velcro, hangers, etc. Assistance from third parties may be used to bring the piece into the Museum, but third parties may not stay in Museum. Students must wear proper footwear, including tennis shoes or boots. Sandals are not allowed. No food products are allowed in Museum.

Student will not mark on the walls of the Museum. All artwork/pedestals/materials installed need a minimum of thirty-six (36) inch clearance on all sides for federal ADA compliance. If the artwork prevents such clearance, the piece must be placed against the wall such that visitors may not walk behind.

- You will be required to install your own artwork, under the supervision of Museum staff.
- You may have help bringing your work into the Museum, but guests cannont stay in the space. (This is a security and insurance requirement)
- NO sandals. You need to wear tennis shoes, boots or closed toe shoes to protect your feet. A hammer to the toe is not pleasant. (Insurance requirement)
- **DO NOT** mark on the walls with pencil or pen. (Marks are hard to erase, cover or paint over. Use marking tape to mark spots for nails and screws.)
- All artwork/pedestals/materials in the Museum need a minimum of 36" clearance on all sides
  for federal ADA compliance. If you can't manage that, place them close enough to the wall or
  grouped so that visitors understand they are not to be walked behind or through.
- No food or food products in the Museum. Exceptions must be approved by the Director.