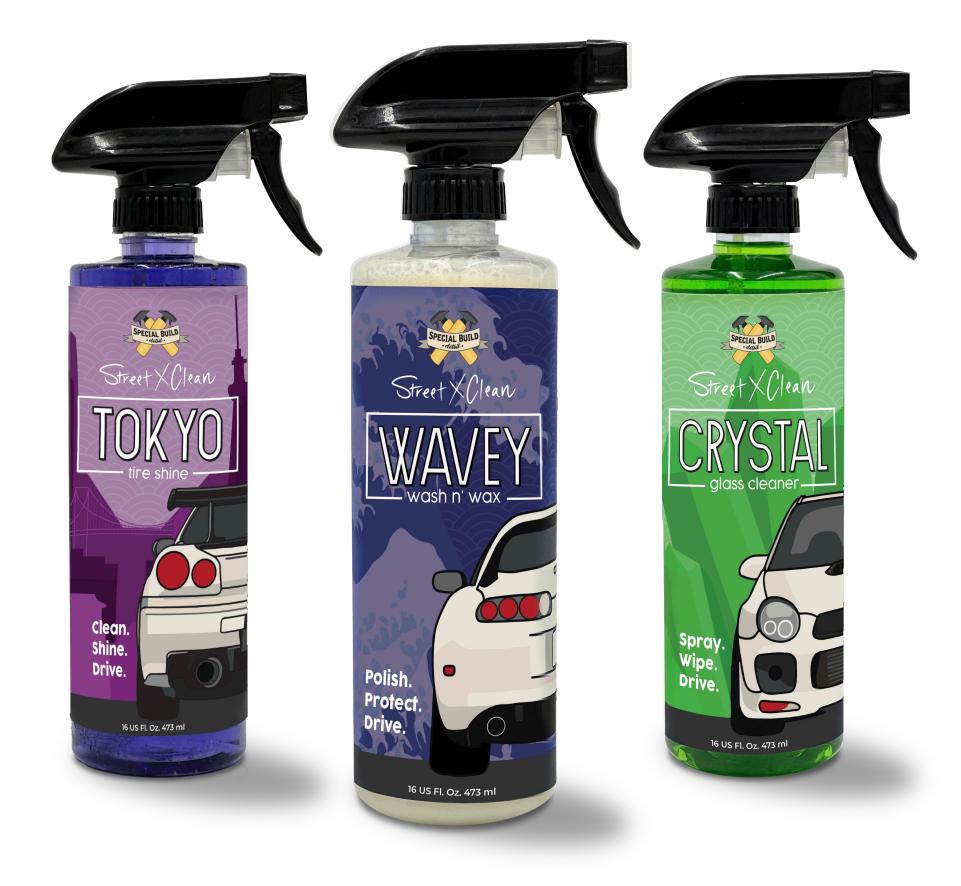

Special Build Detail is a company started by two friends who formed a brotherhood through the car community and a shared passion for Japanese culture. Many of the elements used in the design are iconic elements from the Japanese culture. Most of this community are people with young and rebellious spirits. They enjoy excitement and chaos, which is evident in the illustration stylization. Special Build Detail knows their customers are devoted to their cars and are well versed in the car culture. The cars displayed on the Primary Display Panel catch the eye of people who know the status of these specific cars. Unlike generic car cleaning products, Special Build Detail caters to the people who are willing to spend a lot of time and money on their own works of art.