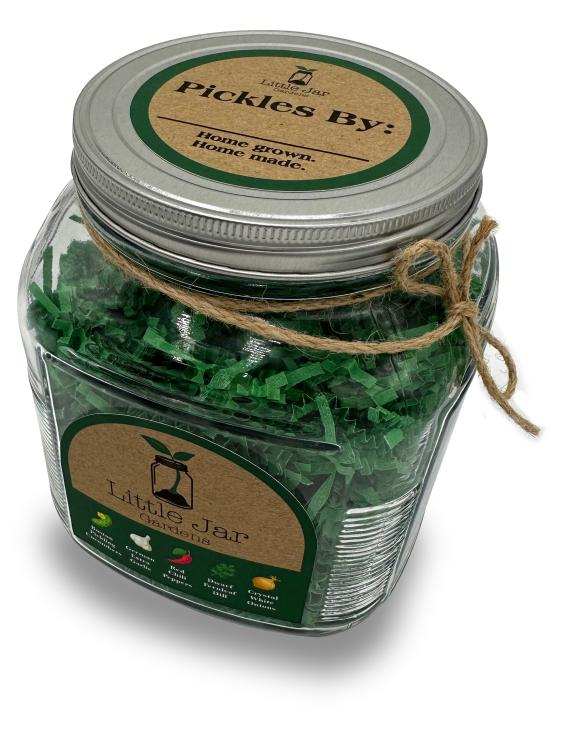

Begining in 2002, Little Jar Gardens have been giving the tools needed to create your own delicious snacks. We provide those with a green thumb to bring their favorite foods to their home.

Little Jar Gardens introduces their newest product, Pickles By You. This jar contains the seeds for dwarf fernlead dill, red chili peppers, crystal white onions, german extr garlic, and boston pickling cucumbers.

With these seeds, you'll be able to grow and learn about the ingredients needed to make our signature pickles.

1500 E Pickle St. Abilene, TX 79601 littlejargardens.com | (325)676-3419

Little Jar

Gardens

ULALARARA 26 9444