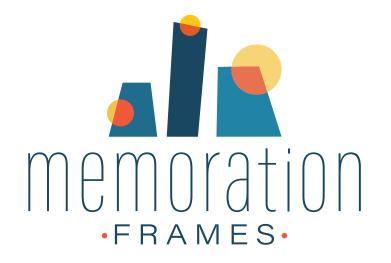

### Aa

Acumin Variable Concept Condensed Bold

Aa

Memoration Frames is a specialty frame store based in New York City. They provide a way for the young adults, who recently moved to the city, to search for an identity for themselves without losing sight of their family roots. The non-representation symbol is a depiction of a family as well as the skyscrapers in New York. To further explore the idea of a city, the colors used in the identity represent the warm lights in contrast to the cool buildings. The variation between the three figures shows the extensive collection of frames that can be produced in the store. The display typeface used is simplistic and does not compete with the mark's complexity while complimenting the lines of the forms.