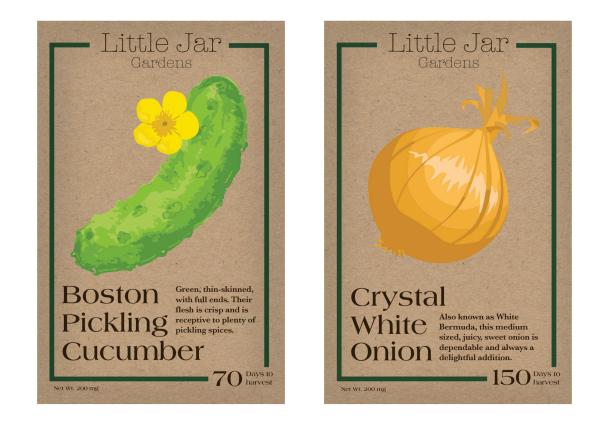

#### pt Acumin Variable Concept Condensed

Little Jar Gardens provide those with a green thumb to bring their favorite foods to their home garden. The representational symbol of the identity mark illustrate the process that the consumer will go through to produce their product. It starts out with a seed that grows into a sapling. That sapling eventually grows to become a delicious treat conveniently found in the jar of which they arrived home in. The typeface I selected resembles an old typewriter to visually communicate the message Little Jar Gardens wants to send to their customers. They hope to give people a reason to step away from their technology and return to the roots of our ancestors when we would grow everything ourselves.

5456 \* 78987 ·

Little Jar Gardens provide those with a green thumb to bring their favorite foods to their home garden. The representational symbol of the identity mark illustrate the process that the consumer will go through to produce their product. It starts out with a seed that grows into a sapling. That sapling eventually grows to become a delicious treat conveniently found in the jar of which they arrived home in. The typeface I selected resembles an old typewriter to visually communicate the message Little Jar Gardens wants to send to their customers. They hope to give people a reason to step away from their technology and return to the roots of our ancestors when we would grow everything ourselves.