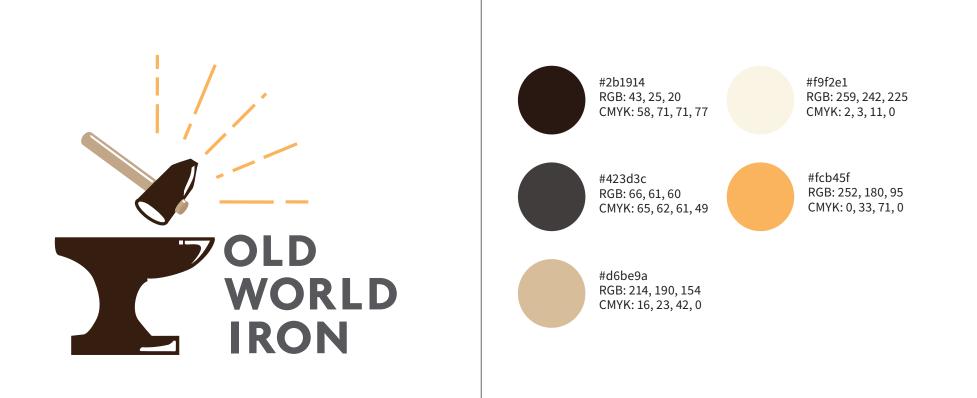

### Aa

(654)317-1181 43 Market St. New York, NY 10002 allyjustice@memframes.com

43 Market St. New York, NY 10002 memorationframes.com

(654)317-1181 allyjustice@memframes.com

Old World Iron produces architectural and security fixtures, furnishings, and specialty pieces by incorporating the classic artistry of wrought iron. Forged and hammered by artisans and blacksmiths, the craftsmanship of these wrought iron pieces gives any space a unique and authentic touch. When working with this certain medium, it's important to be precise so I pared this concept with a typeface reflected straight lines and perfect circles. The warm color palette represents the energy felt in the studio/forge. The illustrated bright orange sparks add excitement to the customization of each project.