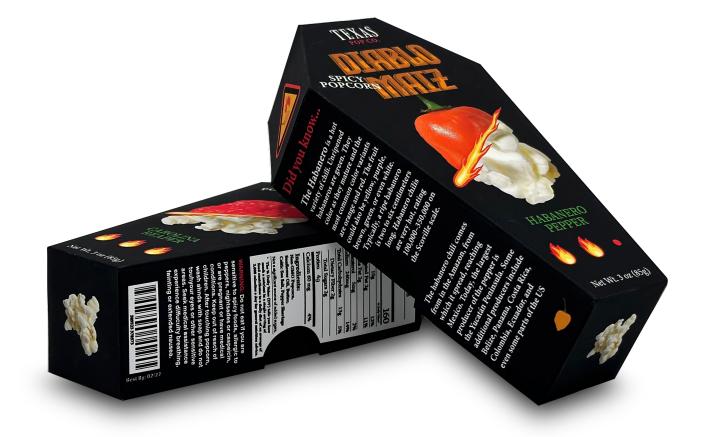

\$10.0

Texas Pop Co. is a popcorn company started by the brothers, Desi and Gilberto Gonzalez in Harlingen, Texas. The purpose of this popcorn is to challenge the consumer and test to see how high their heat tolerance is. The combination of the color black, coffin shape, and the dynamic motion of fire are meant to indicate how spicy the product is. The inclusion of illustrations allows for the packaging to not come off as serious. Diablo Maiz is meant to be a fun challenge for people to take on with their friends.

# TEXAS POP CO.

**Texas Pop Co.** is a company started by the brothers, Desi and Gilberto Gonzalez in Harlingen, Texas. For years they've been experimenting with the best popcorn recipes. The Gonzalez brothers are always up for a challenge and to this day, they still try to one up each other. Their competitive nature is what sparked the idea of Diablo Maiz.

The Gonzalez brothers are here to challenge the consumer and test their heat tolerance. This product is for those looking to prove their pain and heat tolerance. Popcorn this hot can't be found anywhere else. It will have people in tears. Texas Pop Co. wants to see who is worthy of the Diablo Maiz popcorn.