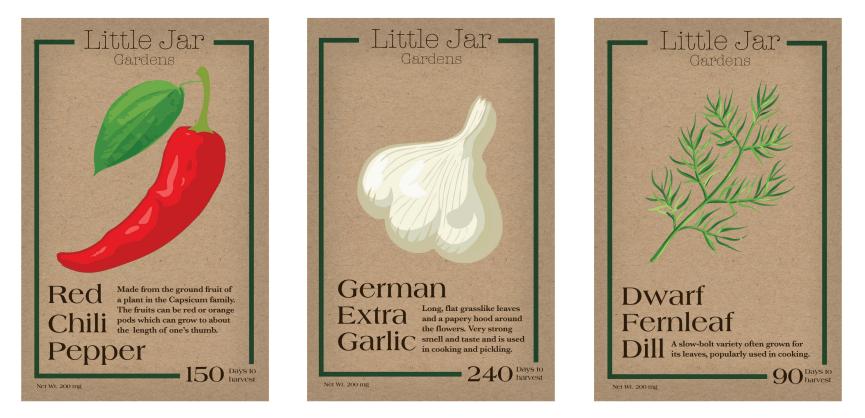

#### pt Acumin Variable Concept Condensed

Little Jar Gardens provide those with a green thumb to bring their favorite foods to their home garden. The representational symbol of the identity mark illustrate the process that the consumer will go through to produce their product. It starts out with a seed that grows into a sapling. That sapling eventually grows to become a delicious treat conveniently found in the jar of which they arrived home in. The typeface I selected resembles an old typewriter to visually communicate the message Little Jar Gardens wants to send to their customers. They hope to give people a reason to step away from their technology and return to the roots of our ancestors when we would grow everything ourselves.

5456 \* 78987 ·

Little Jar Gardens provide those with a green thumb to bring their favorite foods to their home garden. The representational symbol of the identity mark illustrate the process that the consumer will go through to produce their product. It starts out with a seed that grows into a sapling. That sapling eventually grows to become a delicious treat conveniently found in the jar of which they arrived home in. The typeface I selected resembles an old typewriter to visually communicate the message Little Jar Gardens wants to send to their customers. They hope to give people a reason to step away from their technology and return to the roots of our ancestors when we would grow everything ourselves.