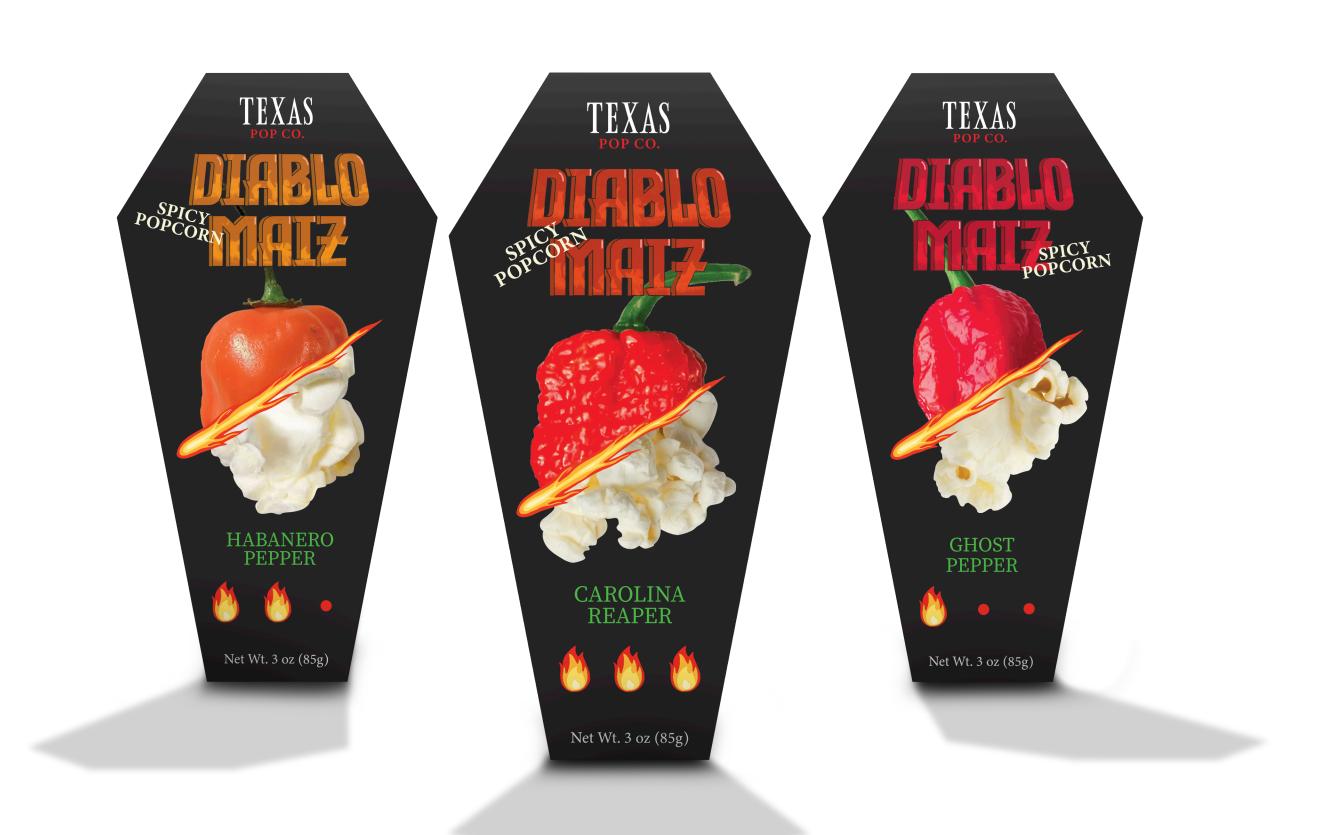

\$10.0

Texas Pop Co. is a popcorn company started by the brothers, Desi and Gilberto Gonzalez in Harlingen, Texas. The purpose of this popcorn is to challenge the consumer and test to see how high their heat tolerance is. The combination of the color black, coffin shape, and the dynamic motion of fire are meant to indicate how spicy the product is. The inclusion of illustrations allows for the packaging to not come off as serious. Diablo Maiz is meant to be a fun challenge for people to take on with their friends.

# TEXAS POP CO.

**Texas Pop Co.** is a company started by the brothers, Desi and Gilberto Gonzalez in Harlingen, Texas. For years they've been experimenting with the best popcorn recipes. The Gonzalez brothers are always up for a challenge and to this day, they still try to one up each other. Their competitive nature is what sparked the idea of Diablo Maiz.

The Gonzalez brothers are here to challenge the consumer and test their heat tolerance. This product is for those looking to prove their pain and heat tolerance. Popcorn this hot can't be found anywhere else. It will have people in tears. Texas Pop Co. wants to see who is worthy of the Diablo Maiz popcorn.