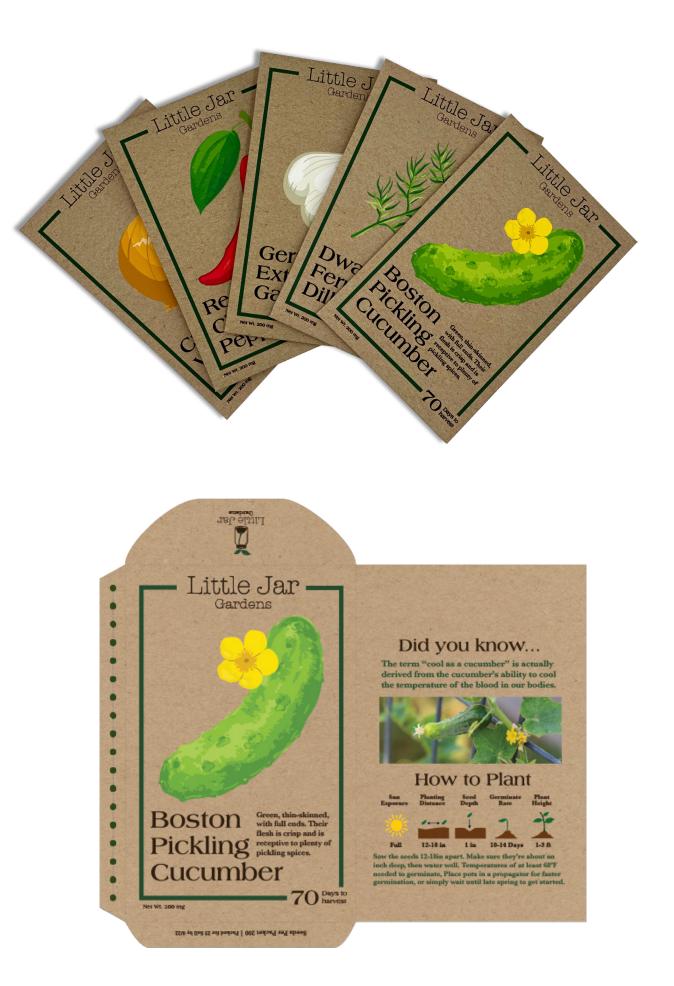

Begining in 2002, Little Jar Gardens have been giving the tools needed to create your own delicious snacks. We provide those with a green thumb to bring their favorite foods to their home.

Little Jar Gardens introduces their newest product, Pickles By You. This jar contains the seeds for dwarf fernlead dill, red chili peppers, crystal white onions, german extr garlic, and boston pickling cucumbers.

With these seeds, you'll be able to grow and learn about the ingredients needed to make our signature pickles.

1500 E Pickle St. Abilene, TX 79601 littlejargardens.com | (325)676-3419

Little Jar

Gardens

ULALARARA 26 9444