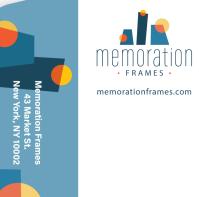

### Aa

Acumin Variable Concept Condensed Bold

Aa

Memoration Frames is a specialty frame store based in New York City. They provide a way for the young adults, who recently moved to the city, to search for an identity for themselves without losing sight of their family roots. The non-representation symbol is a depiction of a family as well as the skyscrapers in New York. To further explore the idea of a city, the colors used in the identity represent the warm lights in contrast to the cool buildings. The variation between the three figures shows the extensive collection of frames that can be produced in the store. The display typeface used is simplistic and does not compete with the mark's complexity while complimenting the lines of the forms.

### Aa

(654)317-1181 43 Market St. New York, NY 10002 allyjustice@memframes.com

43 Market St. New York, NY 10002 memorationframes.com

(654)317-1181 allyjustice@memframes.com

Old World Iron produces architectural and security fixtures, furnishings, and specialty pieces by incorporating the classic artistry of wrought iron. Forged and hammered by artisans and blacksmiths, the craftsmanship of these wrought iron pieces gives any space a unique and authentic touch. When working with this certain medium, it's important to be precise so I pared this concept with a typeface reflected straight lines and perfect circles. The warm color palette represents the energy felt in the studio/forge. The illustrated bright orange sparks add excitement to the customization of each project.