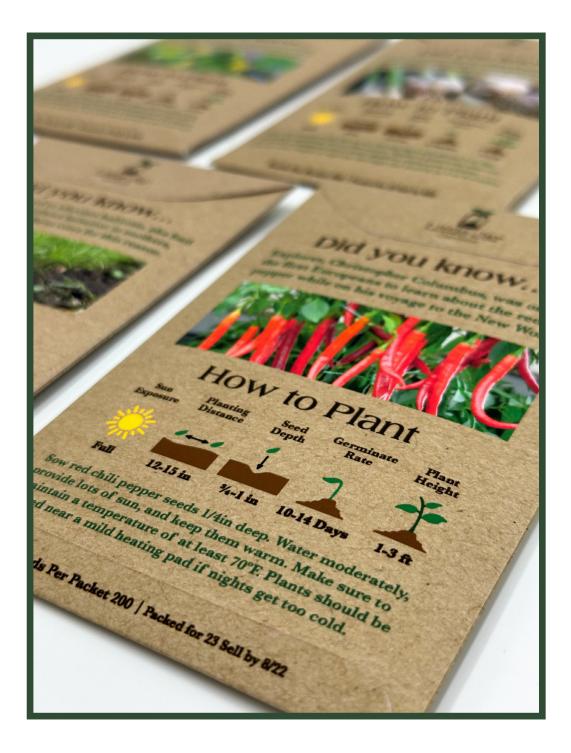

Begining in 2002, Little Jar Gardens have been giving the tools needed to create your own delicious snacks. We provide those with a green thumb to bring their favorite foods to their home.

Little Jar Gardens introduces their newest product, Pickles By You. This jar contains the seeds for dwarf fernlead dill, red chili peppers, crystal white onions, german extr garlic, and boston pickling cucumbers.

With these seeds, you'll be able to grow and learn about the ingredients needed to make our signature pickles.

1500 E Pickle St. Abilene, TX 79601 littlejargardens.com | (325)676-3419

Little Jar

Gardens

ULALARARA 26 9444