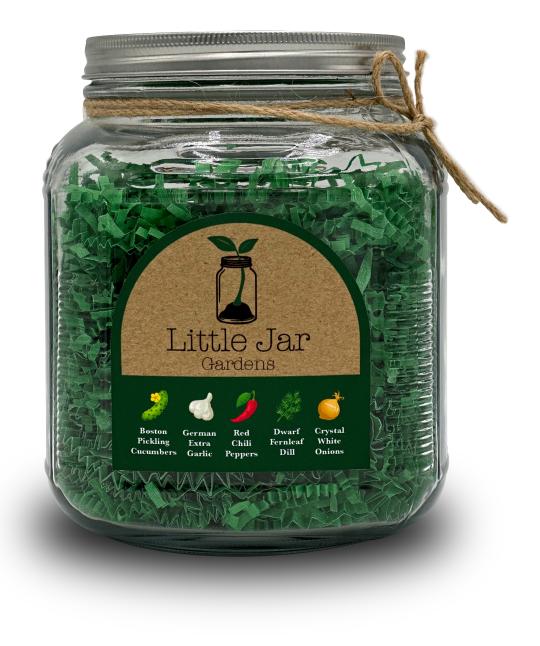

Begining in 2002, Little Jar Gardens have been giving the tools needed to create your own delicious snacks. We provide those with a green thumb to bring their favorite foods to their home.

Little Jar Gardens introduces their newest product, Pickles By You. This jar contains the seeds for dwarf fernlead dill, red chili peppers, crystal white onions, german extr garlic, and boston pickling cucumbers.

With these seeds, you'll be able to grow and learn about the ingredients needed to make our signature pickles.

1500 E Pickle St. Abilene, TX 79601 littlejargardens.com | (325)676-3419

Little Jar

Gardens

ULALARARA 26 9444