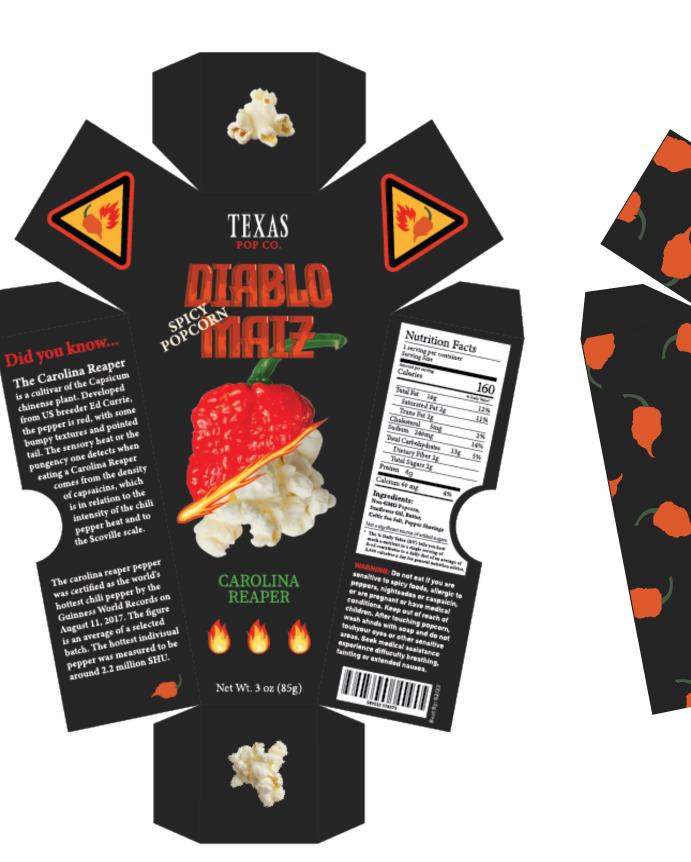

\$10.0

Texas Pop Co. is a popcorn company started by the brothers, Desi and Gilberto Gonzalez in Harlingen, Texas. The purpose of this popcorn is to challenge the consumer and test to see how high their heat tolerance is. The combination of the color black, coffin shape, and the dynamic motion of fire are meant to indicate how spicy the product is. The inclusion of illustrations allows for the packaging to not come off as serious. Diablo Maiz is meant to be a fun challenge for people to take on with their friends.

# TEXAS POP CO.

**Texas Pop Co.** is a company started by the brothers, Desi and Gilberto Gonzalez in Harlingen, Texas. For years they've been experimenting with the best popcorn recipes. The Gonzalez brothers are always up for a challenge and to this day, they still try to one up each other. Their competitive nature is what sparked the idea of Diablo Maiz.

The Gonzalez brothers are here to challenge the consumer and test their heat tolerance. This product is for those looking to prove their pain and heat tolerance. Popcorn this hot can't be found anywhere else. It will have people in tears. Texas Pop Co. wants to see who is worthy of the Diablo Maiz popcorn.