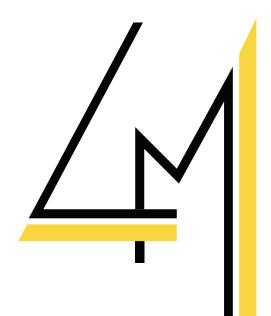

When creating the letter mark, I made the decision to join the L and the M together to allow for nice eye flow. The multitude of parallel lines are included to indicate the straight and direct focus I'm able to have on a task. However, the dynamic nature of the angles of which some of the points are facing displays the side of me that I consider edgy. I chose the color palette for this mark that reflects my interests. I gravitate to all black outfits for the sake of simplicity and aesthetic. In contrast to black, I connect with yellow because of the emotion that is associated with the color. It brings me happiness and allows me to project positivity to others around me.